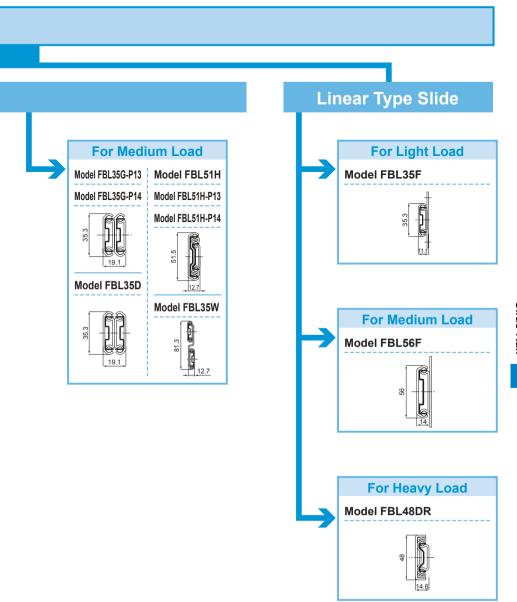

## Model FBL 35G-P13

A double-slide type that combines two units of model FBL 35S front-to-front. Releasing the automatic free disconnection spring attached on the inner rail allows the inner rail to be pulled out. When folded, the locked state with the disconnect spring is manually released. It is also equipped with a pull-lock mechanism that functions when the slide rail is fully opened.

## Model FBL 35G-P14

A double-slide type that combines two units of model FBL 35S front-to-front. Releasing the automatic free disconnection spring attached on the inner rail allows the inner rail to be pulled out. When folded, the lock state with the disconnect spring can automatically be released under a certain pressure in the folding direction. It is also equipped with a pull-lock mechanism that functions when the slide rail is fully opened.

## Model FBL 35D

A double-slide type that combines two units of model FBL 35S back-to-back. It is extensively used regardless of the industry.

## **Model FBL 35W**

A double-slide type based on model FBL 35S that achieves a thickness of one single-slide unit.

## Model FBL 51H

A three-rail, double-slide type that allows for a long stroke. With the smallest thickness, this model can be used in a space-saving location even under a large load.

## Light Load Type Model FBL 35F

Using a flange type that can easily be mounted, this slide-type model is capable of performing straight, finite motion.

## **Medium Load Type Model FBL 56F**

Using a flange type that can easily be mounted, this slide-type model is capable of performing straight, finite motion. It is optimal for locations under a large working load.

## **Heavy Load Type Model FBL 48DR**

A heavy-load, low-friction slide rail developed for sliding heavy doors.