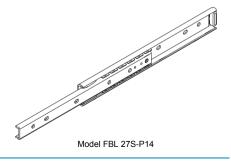

## Model FBL 27S-P14

An inner rail pulling type of model FBL 27S. Releasing the automatic free disconnection spring attached on the inner rail allows the slide rail to be pulled out. When stored, the spring is automatically released unidirectionally under a certain pressure.

#### Specification Table⇒B-543