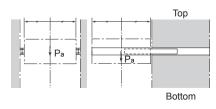

#### [Permissible Load and Mounting Orientation]

For use other than with the mounting orientation shown in Fig.3, contact THK.

The permissible load of the Slide Rail indicates the load in the direction Pa that two rails can receive in the middle of the inner rail length at the maximum stroke.

Fig.3