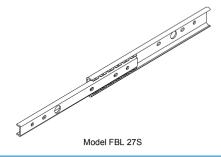

## **Model FBL 27S**

The most compact slide rail from THK.

#### Specification Table⇒B-542