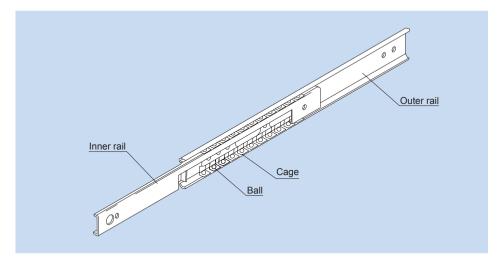

## Features of the Slide Rail

Fig.1 Structure of Slide Rail Model FBL

#### Structure and Features

Slide Rail model FBL is a thin, compact, lightweight and ultra-low price slide unit for finite motion. It has two rows of balls placed between an inner rail (made of a steel sheet roll-formed with precision) and an outer rail. The balls are evenly spaced by a cage press-molded with precision, thus eliminating friction between balls and achieving a smooth slide mechanism.