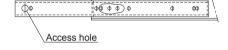

#### [Attaching the Slide Rail]

While keeping the maximum stroke, mount the outer rail at the section where the inner rail and the outer rail overlap, slide the inner rail backward, and then secure the rail using a screw through the access hole.