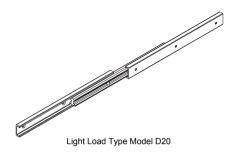

## **Light Load Type Model D20**

The lightest and most compact double slides in the aluminum alloy series. It is especially suitable for locations with magnetism, locations requiring antirust measures and locations where much importance is given to appearance.

Specification Table⇒B-569